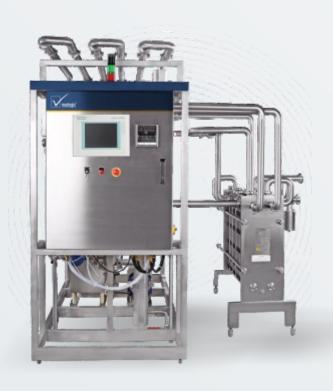

# Uncompromised accuracy with flexible and modular unit.

milk processing pasteurizer

**Cream**Pasteurization

**Ice-Cream mix**Pasteurization

**Curd Milk**Pasteurization

**Yoghurt** Pasteurization

**Juice**Pasteurization

#### our system advantages

- I Completely automated and user-friendly for operators with supervision passwords for secured access.
- I Guaranteed accuracy of heat exchange and increased quality of the finished product with Tubular Heat Exchangers' expansion chamber.
- I Many add-on features, including a CIP system, variable flow, and attachment to another machinery, such as a separator or homogenizer. Making it the best replacement for inefficient and outdated pasteurizers.
- I Speedy installation ensured by modular structure design with customization.
- I High reliability with quality components used as building materials.

#### technical features

- I Various capacities (1,000 LPH to 50,000 LPH)
- I Regeneration efficiency up to 93%.
- Precise temperature control within +/- 0.5 deg C.
- I Safety against intermixing pasteurized milk with non-pasteurized milk & utilities.
- I Designed for different flows as needed during Pasteurization and CIP.