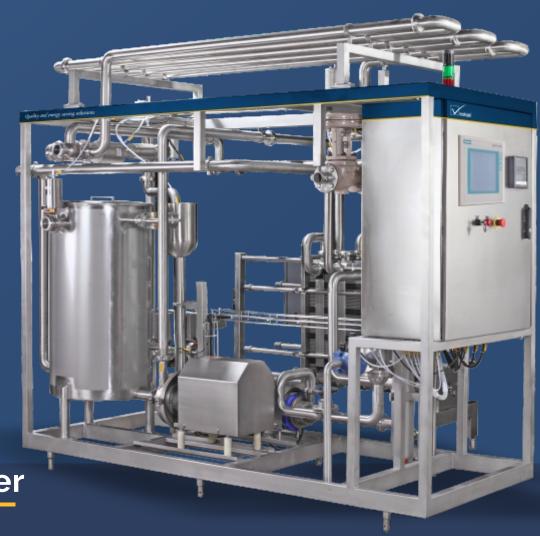

# Uncompromised accuracy with flexible and modular unit.

milk processing pasteurizer

**Cream**Pasteurization

**Ice-Cream mix**Pasteurization

**Curd Milk**Pasteurization

**Yoghurt** Pasteurization

**Juice**Pasteurization

#### our system advantages

- I Completely automated and user-friendly for operators with supervision passwords for secured access.
- I Guaranteed accuracy of heat exchange and increased quality of the finished product with Tubular Heat Exchangers' expansion chamber.
- I Many add-on features, including a CIP system, variable flow, and attachment to another machinery, such as a separator or homogenizer. Making it the best replacement for inefficient and outdated pasteurizers.
- I Speedy installation ensured by modular structure design with customization.
- I High reliability with quality components used as building materials.

#### technical features

- I Various capacities (1,000 LPH to 50,000 LPH)
- I Regeneration efficiency up to 93%.
- Precise temperature control within +/- 0.5 deg C.
- I Safety against intermixing pasteurized milk with non-pasteurized milk & utilities.
- I Designed for different flows as needed during Pasteurization and CIP.